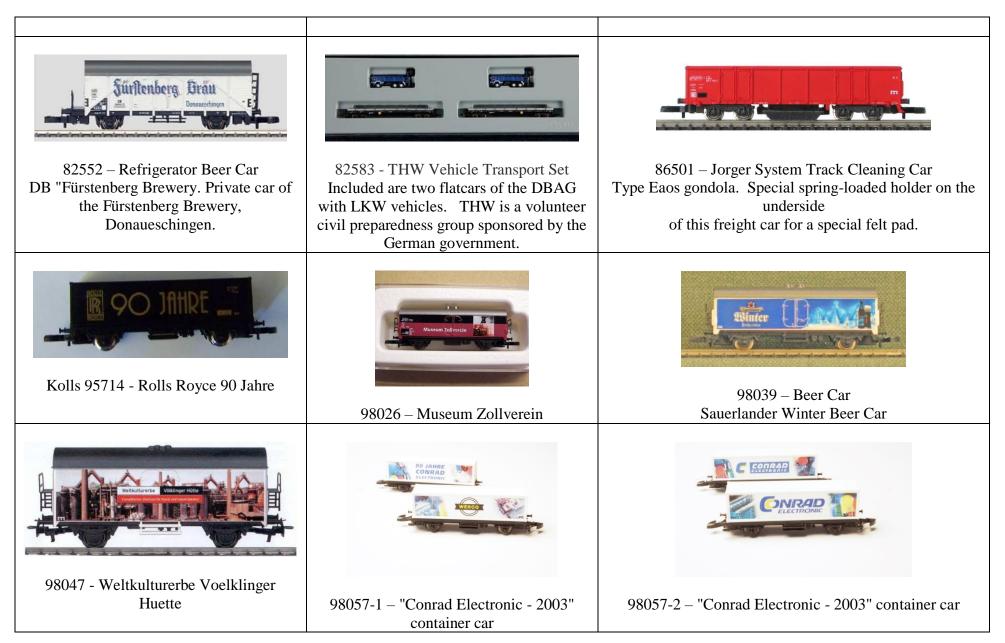

| 8663-F – Beer Car<br>Privately owned car of the Munich<br>breweries – Löwenbräu | 8666 – Powdered Frieght Silo Car<br>Ucs 908                                                                         | 8685 – Covered Hopper Car<br>Tad-u 961.                                         |
|---------------------------------------------------------------------------------|---------------------------------------------------------------------------------------------------------------------|---------------------------------------------------------------------------------|
|                                                                                 |                                                                                                                     |                                                                                 |
| 8692-B – "Nixdorf" container car (qty 2)<br>(part of 8692 set)                  | 8698 – "IBM" container car                                                                                          | 9081 – Sonnenbräu Rothenbach Vollbier<br>Industry Piece (privately printed)     |
|                                                                                 | E SANTER S                                                                                                          | CAS EINZIG WAHRE<br>WARSTEINER                                                  |
| 81520-B – Refrigerator Car<br>with Beach Scene painted on the side              | 81562-B – Refrigerator Beer Car<br>Lettered for Privatbrauerei Ganter,<br>Freiburg, Germany.<br>(part of 81567 set) | 81780 – Refrigerator Beer Car<br>Lettered for Warsteiner<br>(part of 81780 set) |