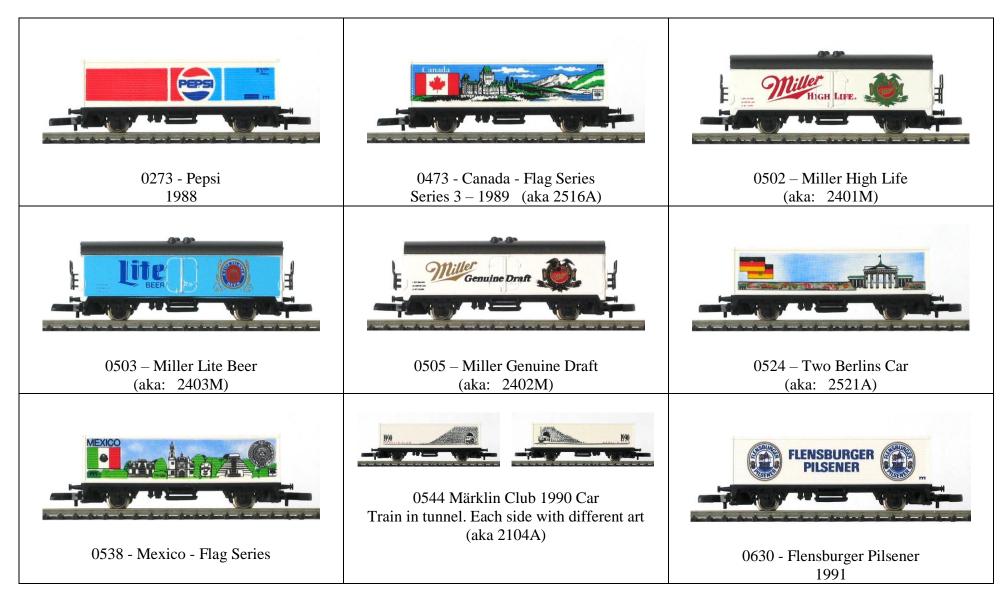

| 8663-F – Beer Car<br>Privately owned car of the Munich<br>breweries – Löwenbräu | 8666 – Powdered Frieght Silo Car<br>Ucs 908                                                                         | 8685 – Covered Hopper Car<br>Tad-u 961.                                         |
|---------------------------------------------------------------------------------|---------------------------------------------------------------------------------------------------------------------|---------------------------------------------------------------------------------|
|                                                                                 |                                                                                                                     |                                                                                 |
| 8692-B – "Nixdorf" container car (qty 2)<br>(part of 8692 set)                  | 8698 – "IBM" container car                                                                                          | 9081 – Sonnenbräu Rothenbach Vollbier<br>Industry Piece (privately printed)     |
|                                                                                 | E SANTER S                                                                                                          | CAS EINZIG WAHRE<br>WARSTEINER                                                  |
| 81520-B – Refrigerator Car<br>with Beach Scene painted on the side              | 81562-B – Refrigerator Beer Car<br>Lettered for Privatbrauerei Ganter,<br>Freiburg, Germany.<br>(part of 81567 set) | 81780 – Refrigerator Beer Car<br>Lettered for Warsteiner<br>(part of 81780 set) |