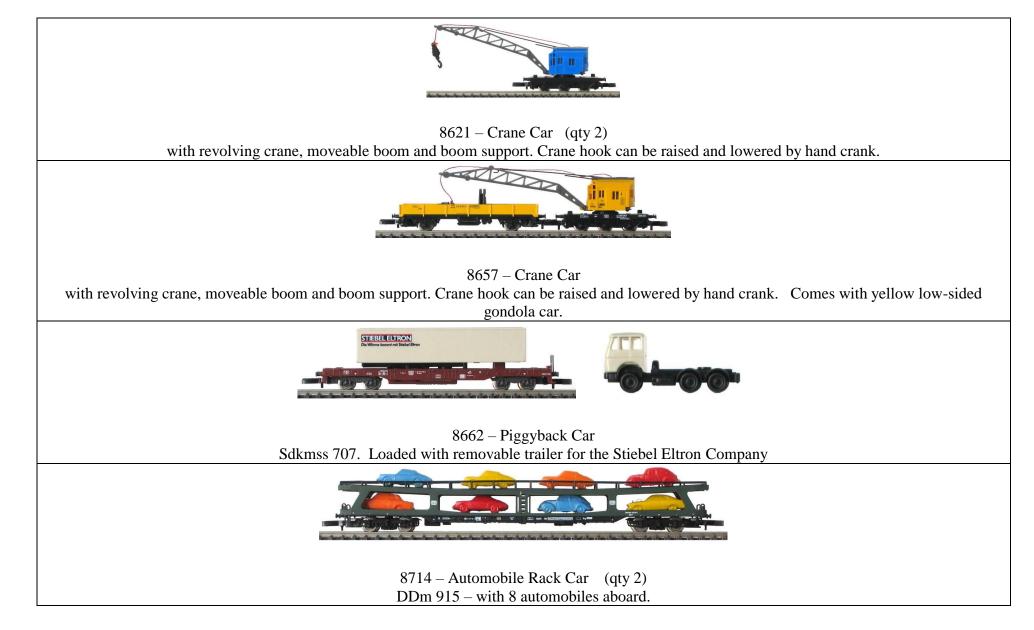

| 8663-F – Beer Car<br>Privately owned car of the Munich<br>breweries – Löwenbräu | 8666 – Powdered Frieght Silo Car<br>Ucs 908                                                                         | 8685 – Covered Hopper Car<br>Tad-u 961.                                         |
|---------------------------------------------------------------------------------|---------------------------------------------------------------------------------------------------------------------|---------------------------------------------------------------------------------|
|                                                                                 |                                                                                                                     |                                                                                 |
| 8692-B – "Nixdorf" container car (qty 2)<br>(part of 8692 set)                  | 8698 – "IBM" container car                                                                                          | 9081 – Sonnenbräu Rothenbach Vollbier<br>Industry Piece (privately printed)     |
|                                                                                 | E SANTER S                                                                                                          | CAS EINZIG WAHRE<br>WARSTEINER                                                  |
| 81520-B – Refrigerator Car<br>with Beach Scene painted on the side              | 81562-B – Refrigerator Beer Car<br>Lettered for Privatbrauerei Ganter,<br>Freiburg, Germany.<br>(part of 81567 set) | 81780 – Refrigerator Beer Car<br>Lettered for Warsteiner<br>(part of 81780 set) |