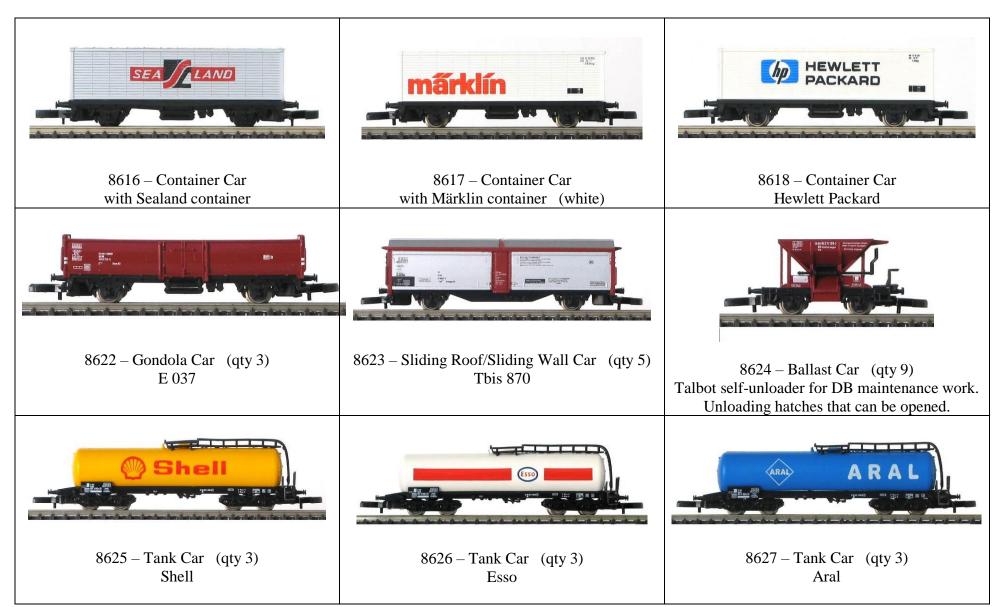

| 8663-F – Beer Car<br>Privately owned car of the Munich<br>breweries – Löwenbräu | 8666 – Powdered Frieght Silo Car<br>Ucs 908                                                                         | 8685 – Covered Hopper Car<br>Tad-u 961.                                         |
|---------------------------------------------------------------------------------|---------------------------------------------------------------------------------------------------------------------|---------------------------------------------------------------------------------|
|                                                                                 |                                                                                                                     |                                                                                 |
| 8692-B – "Nixdorf" container car (qty 2)<br>(part of 8692 set)                  | 8698 – "IBM" container car                                                                                          | 9081 – Sonnenbräu Rothenbach Vollbier<br>Industry Piece (privately printed)     |
|                                                                                 | E SANTER S                                                                                                          | CAS EINZIG WAHRE<br>WARSTEINER                                                  |
| 81520-B – Refrigerator Car<br>with Beach Scene painted on the side              | 81562-B – Refrigerator Beer Car<br>Lettered for Privatbrauerei Ganter,<br>Freiburg, Germany.<br>(part of 81567 set) | 81780 – Refrigerator Beer Car<br>Lettered for Warsteiner<br>(part of 81780 set) |