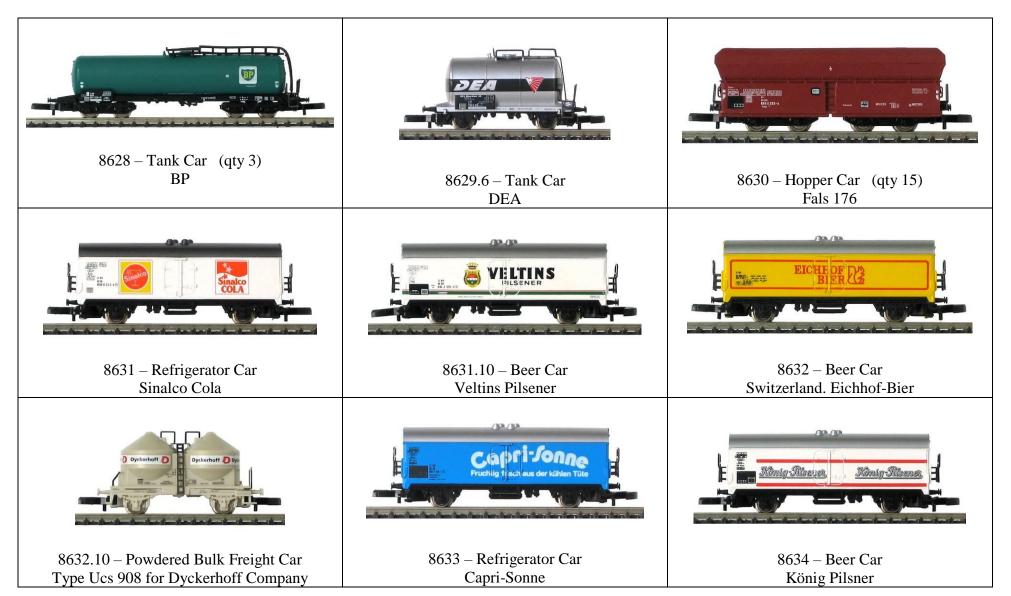

| 8663-F – Beer Car<br>Privately owned car of the Munich<br>breweries – Löwenbräu | 8666 – Powdered Frieght Silo Car<br>Ucs 908                                                                         | 8685 – Covered Hopper Car<br>Tad-u 961.                                         |
|---------------------------------------------------------------------------------|---------------------------------------------------------------------------------------------------------------------|---------------------------------------------------------------------------------|
|                                                                                 |                                                                                                                     |                                                                                 |
| 8692-B – "Nixdorf" container car (qty 2)<br>(part of 8692 set)                  | 8698 – "IBM" container car                                                                                          | 9081 – Sonnenbräu Rothenbach Vollbier<br>Industry Piece (privately printed)     |
|                                                                                 | E SANTER S                                                                                                          | CAS EINZIG WAHRE<br>WARSTEINER                                                  |
| 81520-B – Refrigerator Car<br>with Beach Scene painted on the side              | 81562-B – Refrigerator Beer Car<br>Lettered for Privatbrauerei Ganter,<br>Freiburg, Germany.<br>(part of 81567 set) | 81780 – Refrigerator Beer Car<br>Lettered for Warsteiner<br>(part of 81780 set) |