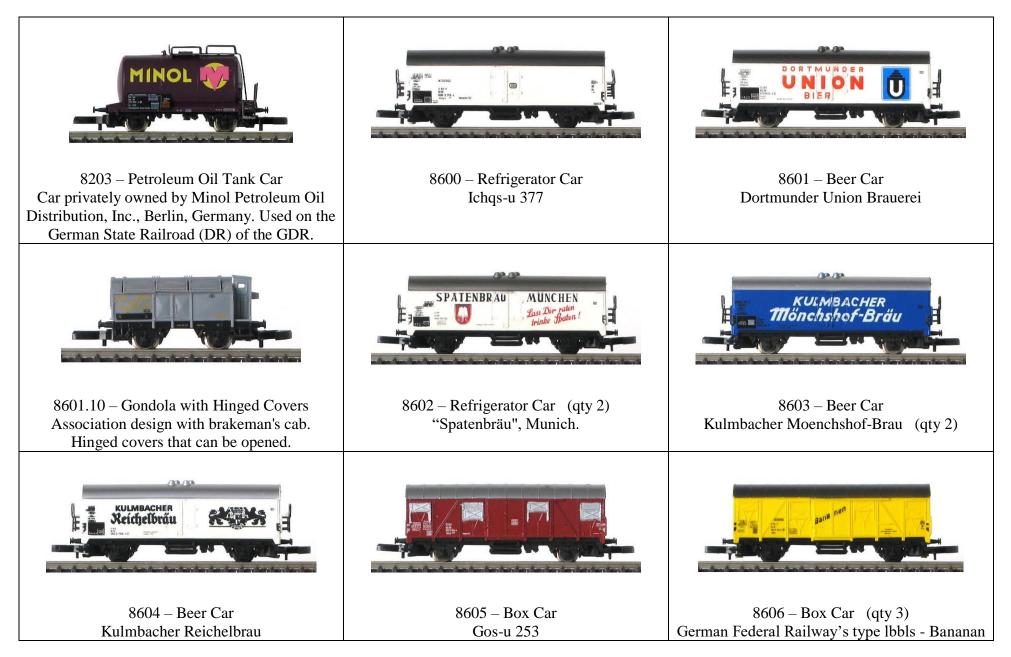

| 8663-F – Beer Car<br>Privately owned car of the Munich<br>breweries – Löwenbräu | 8666 – Powdered Frieght Silo Car<br>Ucs 908                                                                         | 8685 – Covered Hopper Car<br>Tad-u 961.                                         |
|---------------------------------------------------------------------------------|---------------------------------------------------------------------------------------------------------------------|---------------------------------------------------------------------------------|
|                                                                                 |                                                                                                                     |                                                                                 |
| 8692-B – "Nixdorf" container car (qty 2)<br>(part of 8692 set)                  | 8698 – "IBM" container car                                                                                          | 9081 – Sonnenbräu Rothenbach Vollbier<br>Industry Piece (privately printed)     |
|                                                                                 | E SANTER S                                                                                                          | CAS EINZIG WAHRE<br>WARSTEINER                                                  |
| 81520-B – Refrigerator Car<br>with Beach Scene painted on the side              | 81562-B – Refrigerator Beer Car<br>Lettered for Privatbrauerei Ganter,<br>Freiburg, Germany.<br>(part of 81567 set) | 81780 – Refrigerator Beer Car<br>Lettered for Warsteiner<br>(part of 81780 set) |