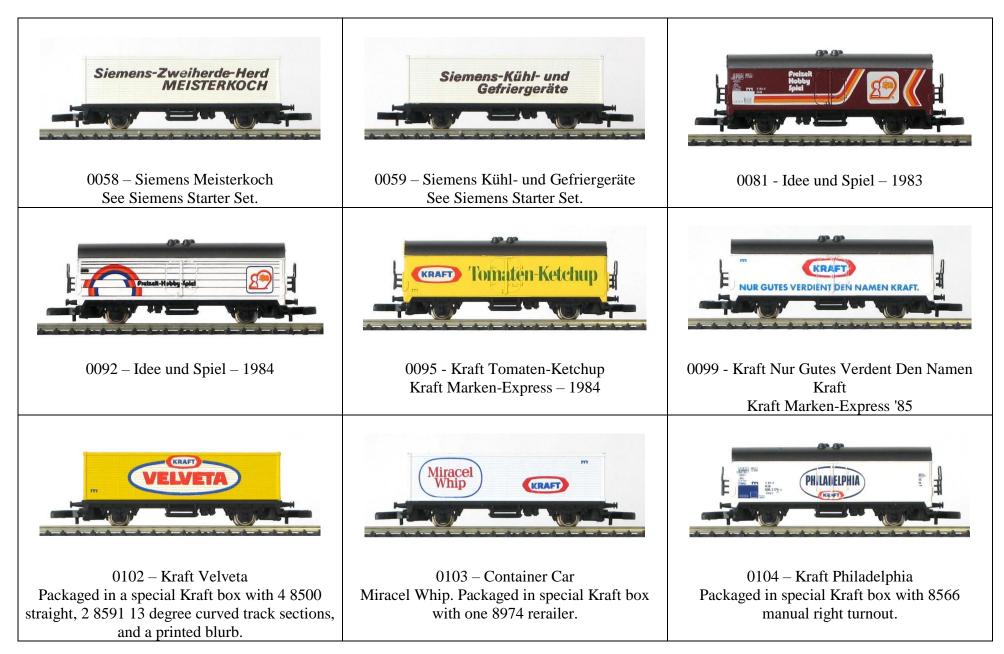

| 8663-F – Beer Car<br>Privately owned car of the Munich<br>breweries – Löwenbräu | 8666 – Powdered Frieght Silo Car<br>Ucs 908                                                                         | 8685 – Covered Hopper Car<br>Tad-u 961.                                         |
|---------------------------------------------------------------------------------|---------------------------------------------------------------------------------------------------------------------|---------------------------------------------------------------------------------|
|                                                                                 |                                                                                                                     |                                                                                 |
| 8692-B – "Nixdorf" container car (qty 2)<br>(part of 8692 set)                  | 8698 – "IBM" container car                                                                                          | 9081 – Sonnenbräu Rothenbach Vollbier<br>Industry Piece (privately printed)     |
|                                                                                 | E SANTER S                                                                                                          | CAS EINZIG WAHRE<br>WARSTEINER                                                  |
| 81520-B – Refrigerator Car<br>with Beach Scene painted on the side              | 81562-B – Refrigerator Beer Car<br>Lettered for Privatbrauerei Ganter,<br>Freiburg, Germany.<br>(part of 81567 set) | 81780 – Refrigerator Beer Car<br>Lettered for Warsteiner<br>(part of 81780 set) |