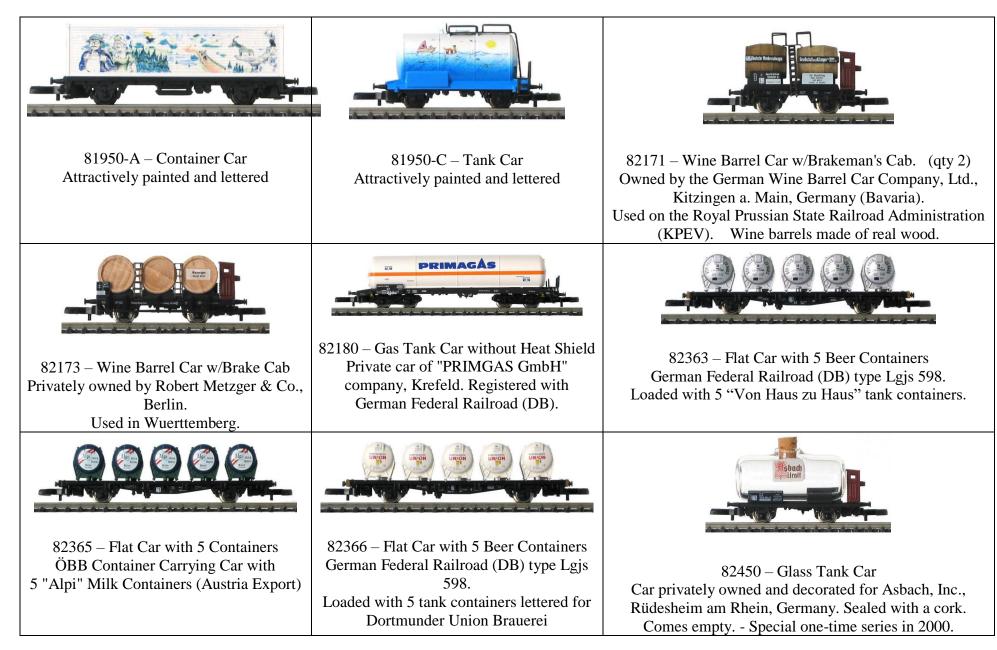

| 8663-F – Beer Car<br>Privately owned car of the Munich<br>breweries – Löwenbräu | 8666 – Powdered Frieght Silo Car<br>Ucs 908                                                                         | 8685 – Covered Hopper Car<br>Tad-u 961.                                         |
|---------------------------------------------------------------------------------|---------------------------------------------------------------------------------------------------------------------|---------------------------------------------------------------------------------|
|                                                                                 |                                                                                                                     |                                                                                 |
| 8692-B – "Nixdorf" container car (qty 2)<br>(part of 8692 set)                  | 8698 – "IBM" container car                                                                                          | 9081 – Sonnenbräu Rothenbach Vollbier<br>Industry Piece (privately printed)     |
|                                                                                 | E SANTER S                                                                                                          | CAS EINZIG WAHRE<br>WARSTEINER                                                  |
| 81520-B – Refrigerator Car<br>with Beach Scene painted on the side              | 81562-B – Refrigerator Beer Car<br>Lettered for Privatbrauerei Ganter,<br>Freiburg, Germany.<br>(part of 81567 set) | 81780 – Refrigerator Beer Car<br>Lettered for Warsteiner<br>(part of 81780 set) |