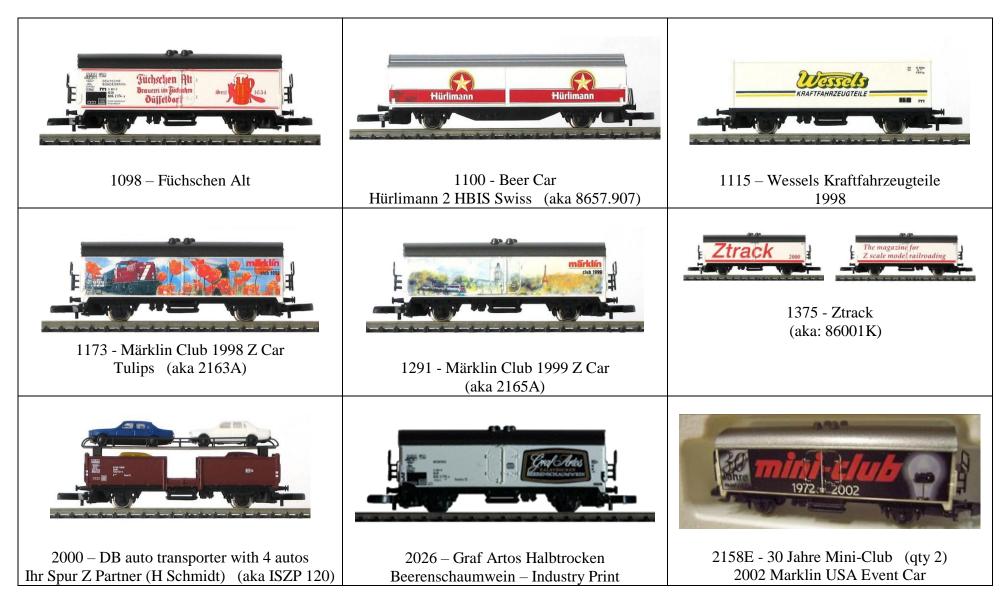

| 8663-F – Beer Car<br>Privately owned car of the Munich<br>breweries – Löwenbräu | 8666 – Powdered Frieght Silo Car<br>Ucs 908                                                                         | 8685 – Covered Hopper Car<br>Tad-u 961.                                         |
|---------------------------------------------------------------------------------|---------------------------------------------------------------------------------------------------------------------|---------------------------------------------------------------------------------|
|                                                                                 |                                                                                                                     |                                                                                 |
| 8692-B – "Nixdorf" container car (qty 2)<br>(part of 8692 set)                  | 8698 – "IBM" container car                                                                                          | 9081 – Sonnenbräu Rothenbach Vollbier<br>Industry Piece (privately printed)     |
|                                                                                 | E SANTER S                                                                                                          | CAS EINZIG WAHRE<br>WARSTEINER                                                  |
| 81520-B – Refrigerator Car<br>with Beach Scene painted on the side              | 81562-B – Refrigerator Beer Car<br>Lettered for Privatbrauerei Ganter,<br>Freiburg, Germany.<br>(part of 81567 set) | 81780 – Refrigerator Beer Car<br>Lettered for Warsteiner<br>(part of 81780 set) |