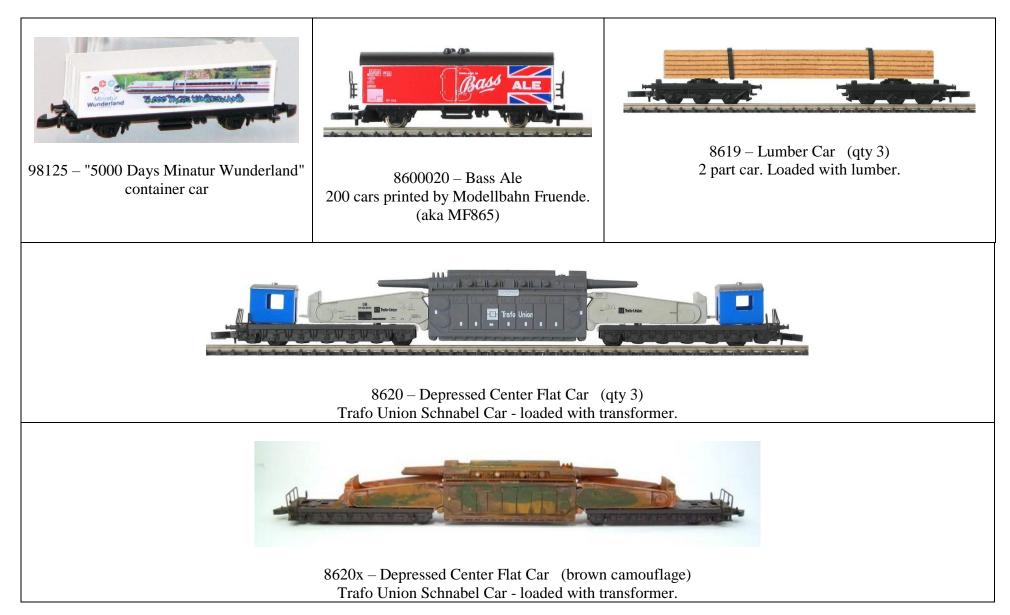

| 8663-F – Beer Car<br>Privately owned car of the Munich<br>breweries – Löwenbräu | 8666 – Powdered Frieght Silo Car<br>Ucs 908                                                                         | 8685 – Covered Hopper Car<br>Tad-u 961.                                         |
|---------------------------------------------------------------------------------|---------------------------------------------------------------------------------------------------------------------|---------------------------------------------------------------------------------|
|                                                                                 |                                                                                                                     |                                                                                 |
| 8692-B – "Nixdorf" container car (qty 2)<br>(part of 8692 set)                  | 8698 – "IBM" container car                                                                                          | 9081 – Sonnenbräu Rothenbach Vollbier<br>Industry Piece (privately printed)     |
|                                                                                 | E SANTER S                                                                                                          | CAS EINZIG WAHRE<br>WARSTEINER                                                  |
| 81520-B – Refrigerator Car<br>with Beach Scene painted on the side              | 81562-B – Refrigerator Beer Car<br>Lettered for Privatbrauerei Ganter,<br>Freiburg, Germany.<br>(part of 81567 set) | 81780 – Refrigerator Beer Car<br>Lettered for Warsteiner<br>(part of 81780 set) |