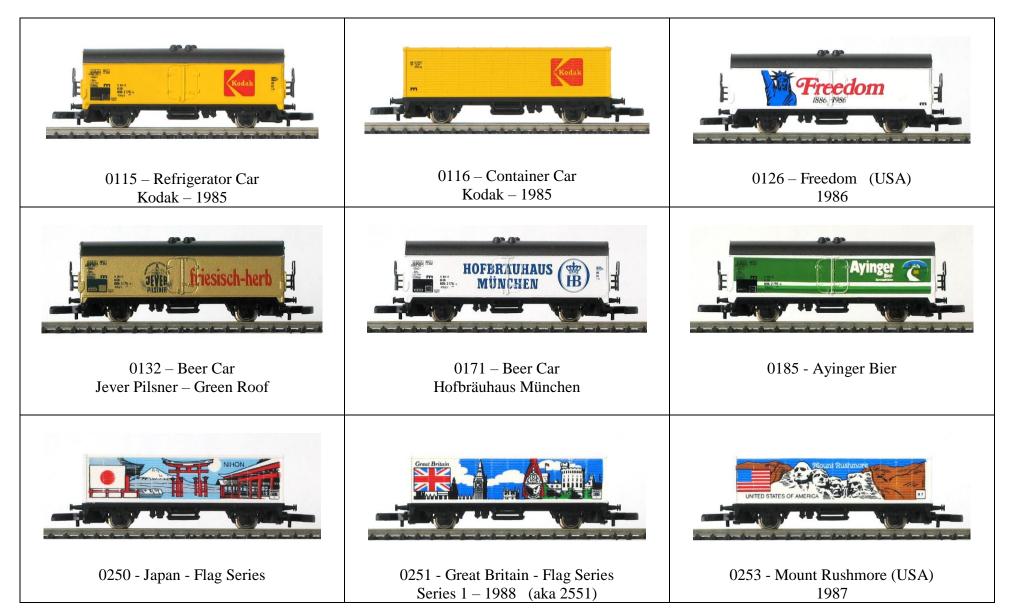

| 8663-F – Beer Car<br>Privately owned car of the Munich<br>breweries – Löwenbräu | 8666 – Powdered Frieght Silo Car<br>Ucs 908                                                                         | 8685 – Covered Hopper Car<br>Tad-u 961.                                         |
|---------------------------------------------------------------------------------|---------------------------------------------------------------------------------------------------------------------|---------------------------------------------------------------------------------|
|                                                                                 |                                                                                                                     |                                                                                 |
| 8692-B – "Nixdorf" container car (qty 2)<br>(part of 8692 set)                  | 8698 – "IBM" container car                                                                                          | 9081 – Sonnenbräu Rothenbach Vollbier<br>Industry Piece (privately printed)     |
|                                                                                 | E SANTER S                                                                                                          | CAS EINZIG WAHRE<br>WARSTEINER                                                  |
| 81520-B – Refrigerator Car<br>with Beach Scene painted on the side              | 81562-B – Refrigerator Beer Car<br>Lettered for Privatbrauerei Ganter,<br>Freiburg, Germany.<br>(part of 81567 set) | 81780 – Refrigerator Beer Car<br>Lettered for Warsteiner<br>(part of 81780 set) |