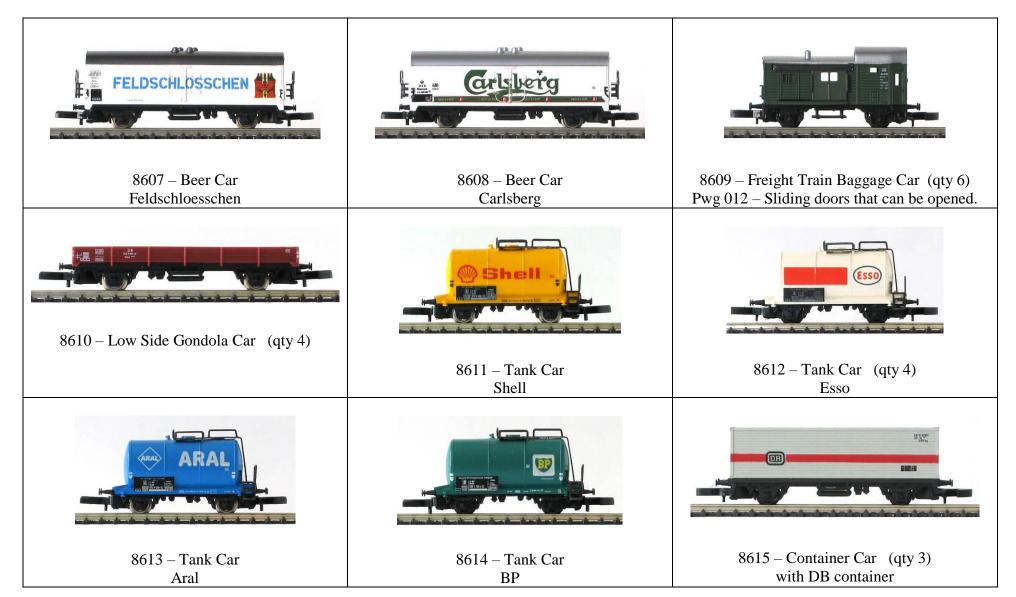

| 8663-F – Beer Car<br>Privately owned car of the Munich<br>breweries – Löwenbräu | 8666 – Powdered Frieght Silo Car<br>Ucs 908                                                                         | 8685 – Covered Hopper Car<br>Tad-u 961.                                         |
|---------------------------------------------------------------------------------|---------------------------------------------------------------------------------------------------------------------|---------------------------------------------------------------------------------|
|                                                                                 |                                                                                                                     |                                                                                 |
| 8692-B – "Nixdorf" container car (qty 2)<br>(part of 8692 set)                  | 8698 – "IBM" container car                                                                                          | 9081 – Sonnenbräu Rothenbach Vollbier<br>Industry Piece (privately printed)     |
|                                                                                 | E SANTER S                                                                                                          | CAS EINZIG WAHRE<br>WARSTEINER                                                  |
| 81520-B – Refrigerator Car<br>with Beach Scene painted on the side              | 81562-B – Refrigerator Beer Car<br>Lettered for Privatbrauerei Ganter,<br>Freiburg, Germany.<br>(part of 81567 set) | 81780 – Refrigerator Beer Car<br>Lettered for Warsteiner<br>(part of 81780 set) |