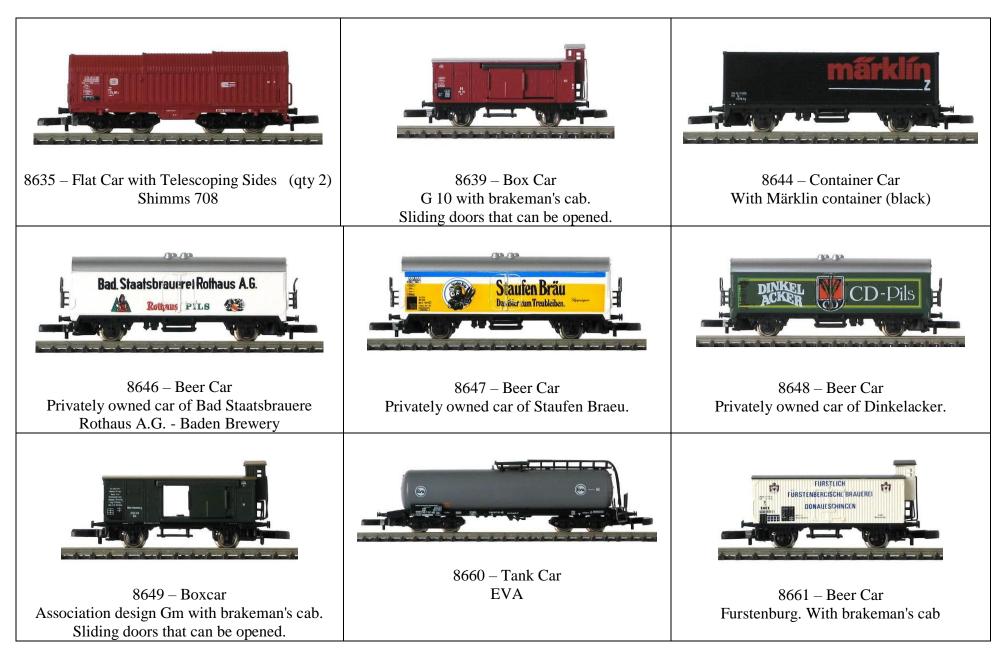

| 8663-F – Beer Car<br>Privately owned car of the Munich<br>breweries – Löwenbräu | 8666 – Powdered Frieght Silo Car<br>Ucs 908                                                                         | 8685 – Covered Hopper Car<br>Tad-u 961.                                         |
|---------------------------------------------------------------------------------|---------------------------------------------------------------------------------------------------------------------|---------------------------------------------------------------------------------|
|                                                                                 |                                                                                                                     |                                                                                 |
| 8692-B – "Nixdorf" container car (qty 2)<br>(part of 8692 set)                  | 8698 – "IBM" container car                                                                                          | 9081 – Sonnenbräu Rothenbach Vollbier<br>Industry Piece (privately printed)     |
|                                                                                 | E SANTER S                                                                                                          | CAS EINZIG WAHRE<br>WARSTEINER                                                  |
| 81520-B – Refrigerator Car<br>with Beach Scene painted on the side              | 81562-B – Refrigerator Beer Car<br>Lettered for Privatbrauerei Ganter,<br>Freiburg, Germany.<br>(part of 81567 set) | 81780 – Refrigerator Beer Car<br>Lettered for Warsteiner<br>(part of 81780 set) |