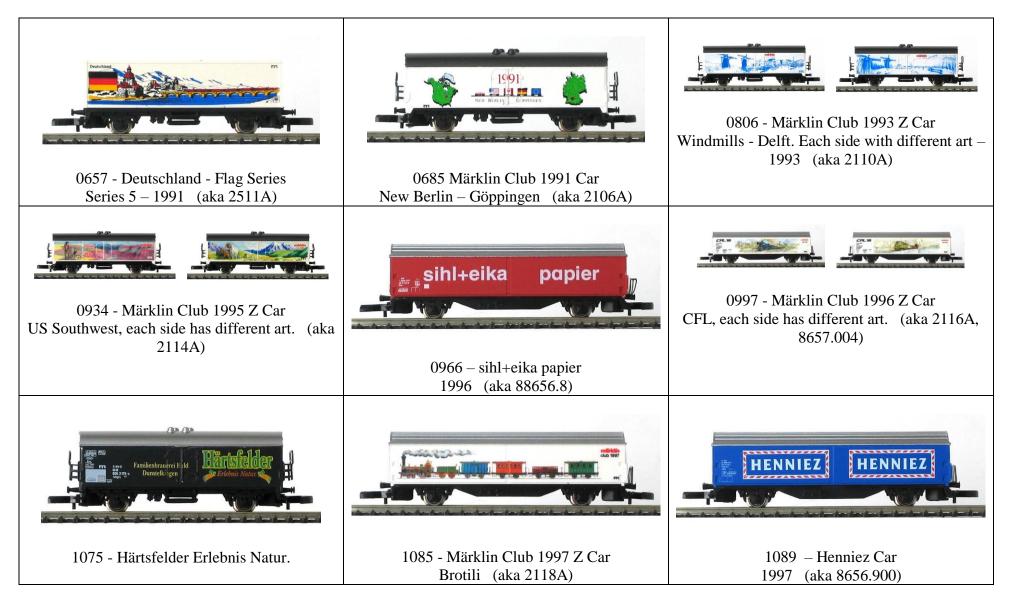

| 8663-F – Beer Car<br>Privately owned car of the Munich<br>breweries – Löwenbräu | 8666 – Powdered Frieght Silo Car<br>Ucs 908                                                                         | 8685 – Covered Hopper Car<br>Tad-u 961.                                         |
|---------------------------------------------------------------------------------|---------------------------------------------------------------------------------------------------------------------|---------------------------------------------------------------------------------|
|                                                                                 |                                                                                                                     |                                                                                 |
| 8692-B – "Nixdorf" container car (qty 2)<br>(part of 8692 set)                  | 8698 – "IBM" container car                                                                                          | 9081 – Sonnenbräu Rothenbach Vollbier<br>Industry Piece (privately printed)     |
|                                                                                 | E SANTER S                                                                                                          | CAS EINZIG WAHRE<br>WARSTEINER                                                  |
| 81520-B – Refrigerator Car<br>with Beach Scene painted on the side              | 81562-B – Refrigerator Beer Car<br>Lettered for Privatbrauerei Ganter,<br>Freiburg, Germany.<br>(part of 81567 set) | 81780 – Refrigerator Beer Car<br>Lettered for Warsteiner<br>(part of 81780 set) |